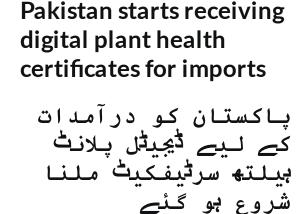

Call the helpline and press 3 for a Russian support

پی ایس ڈبلیو خبروں میں

PSW, in collaboration with the Department

of Plant Protection and the Ministry of National Food Security & Research, has taken a major step forward by integrating with the E-Phyto Hub. This means traders

importing plant-based goods commodities can now ditch the old paper trail and utilize electronic phytosanitary certificates (e-Phyto) instead. These digital documents verify the health status of plants and products, streamlining the entire import process. Reduced

paperwork translates to less hassle for

businesses, while enhanced transparency

and security benefit everyone involved.

Read More

**PSW Updates** Streamlining Trade with Central Asia: PSW Offers

**Dedicated Russian Support** 